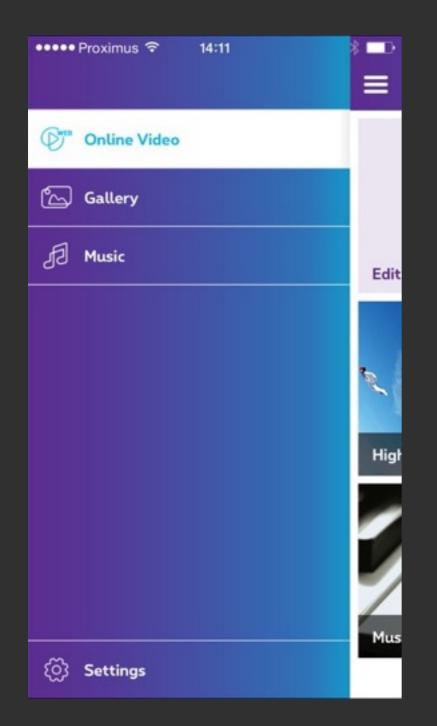

# ZappoTV

Demo movies / Logo & Brand design / Advertisements

Now playing on TV

Streams your: Web Content, Music, Videos and Photos to your Internet Connected TV!

# ZappoTV

Media Center: App design / UI / Concept

Pad / iiPhone app icon 1024x1024

iPad / iPhone app icon

## Proximus Swipebox

Proximus design integrated in ZappoTV Media Center