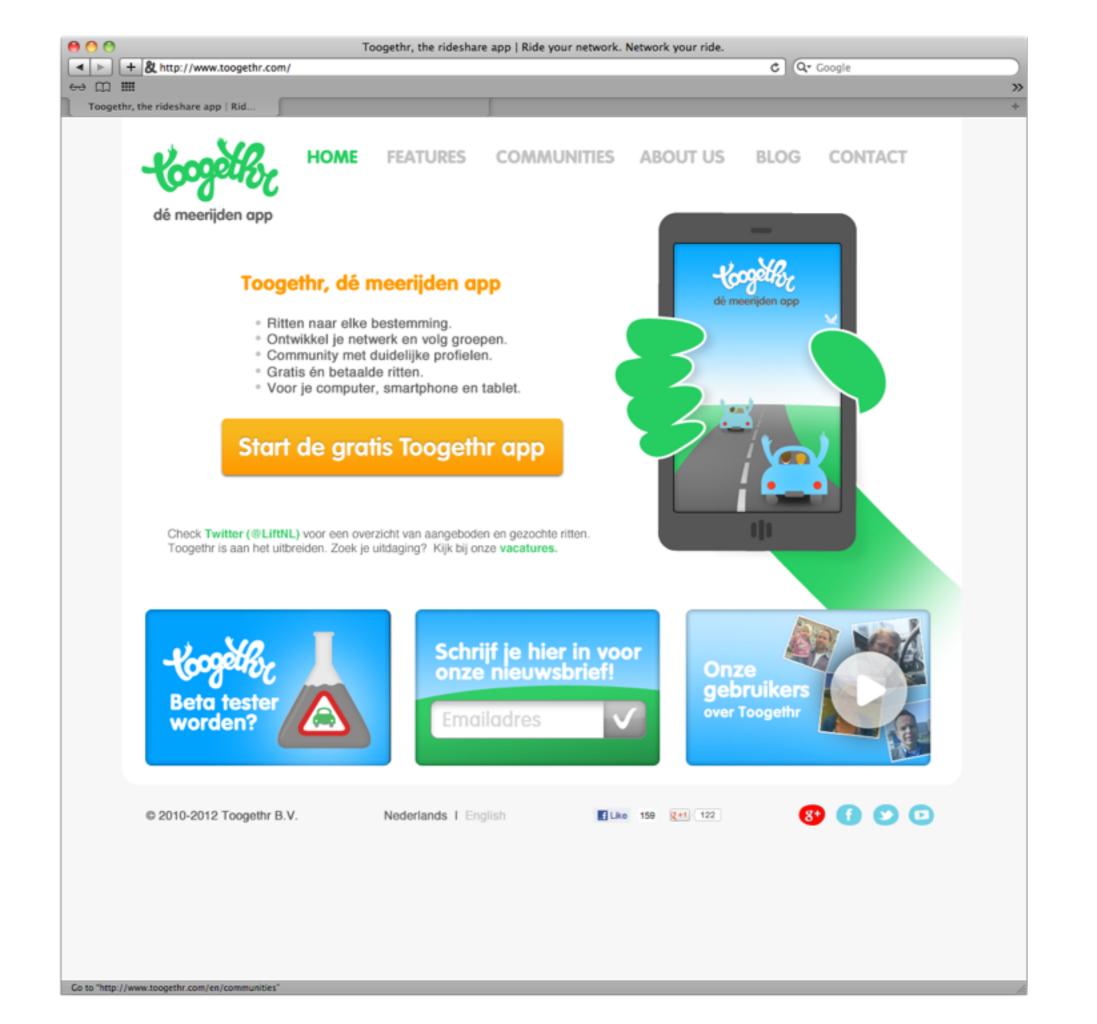

### Gezamenlijke ritten

In deze període hebben in het totaal 3500 mensen de Toogethr app gebruikt.