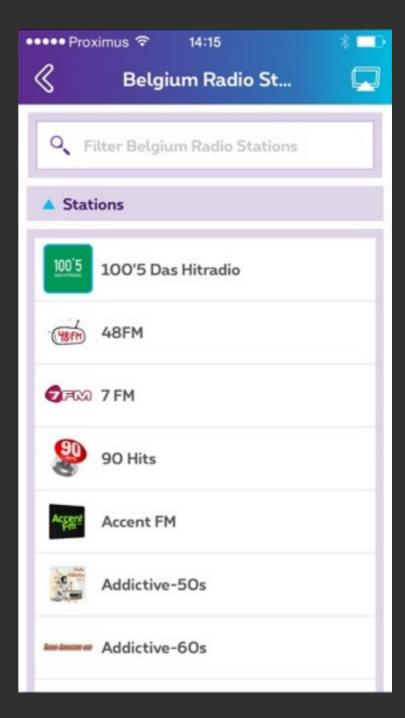

# ZappoTV

Demo movies / Logo & Brand design / Advertisements

Now playing on TV

Streams your: Web Content, Music, Videos and Photos to your Internet Connected TV!

# ZappoTV

Media Center: App design / UI / Concept

Pad / iiPhone app icon 1024x1024

iPad / iPhone app icon

## Proximus Swipebox

Proximus design integrated in ZappoTV Media Center