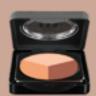

### WHITE CREAMY KOHL PENCIL

### WHITE CREAMY KOHL PENCIL

Line your top lashes with our Creamy Kohl Pencil White for an interesting visual effect. Light up your glance and create the illusion of bigger eyes.

Article number: PH1300CK /W