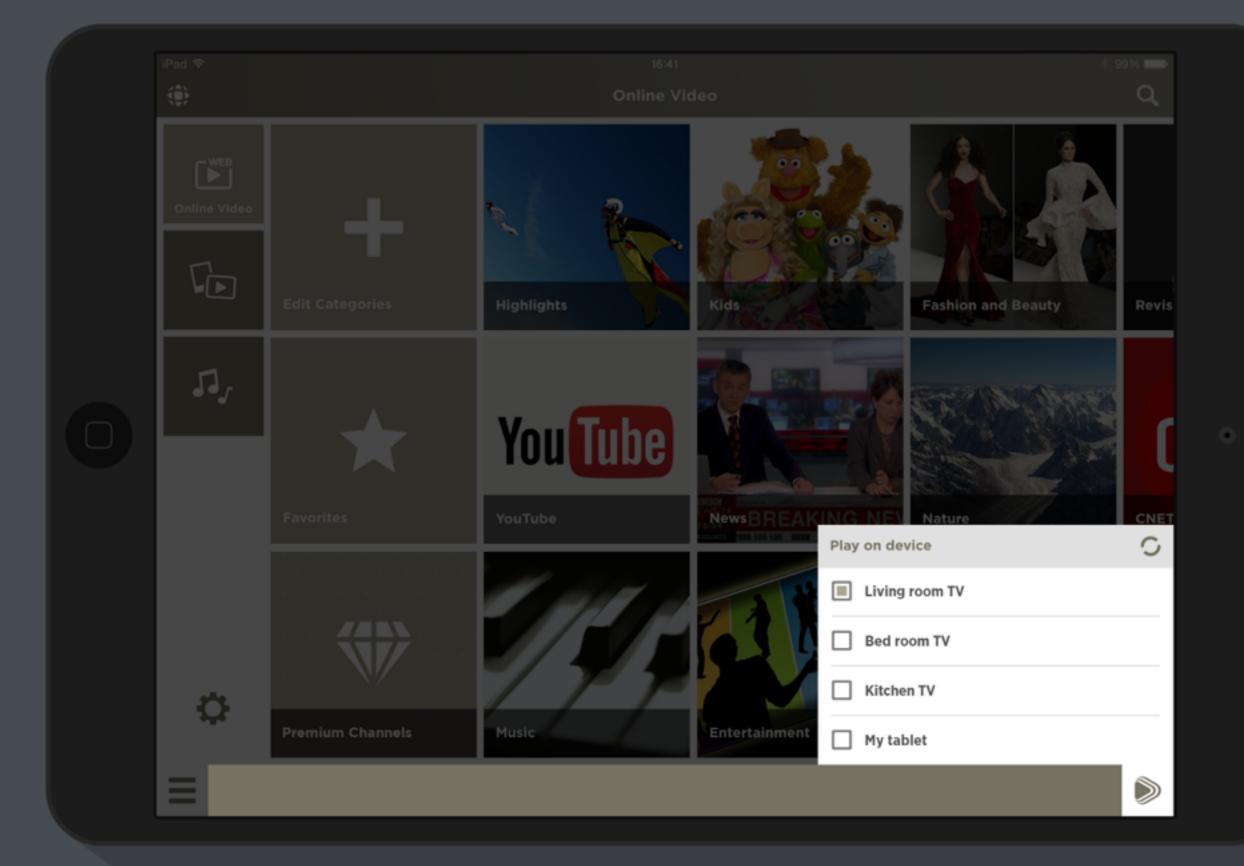

# ZappoTV

Demo movies / Logo & Brand design / Advertisements

Now playing on TV

Streams your: Web Content, Music, Videos and Photos to your Internet Connected TV!

# ZappoTV

Media Center: App design / UI / Concept

Pad / iiPhone app icon 1024x1024

iPad / iPhone app icon