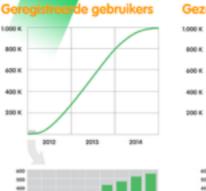

### Gezamenlijke ritten

In deze període hebben in het totaal 3500 mensen de Toogethr app gebruikt.