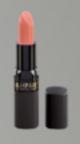

### DELICATE NUDE MATTE LIPSTICK

Elevate your romantic look with the Matte Lipstick Delicate Nude. Create a just kissed effect by applying the lipstick in the centre of your lip. Blend the colour with your finger for a natural fade.