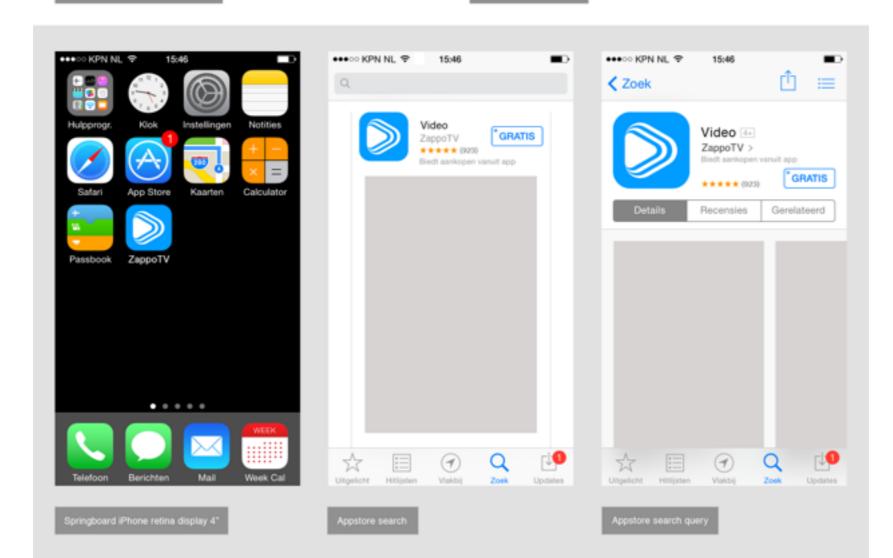

# ZappoTV

Demo movies / Logo & Brand design / Advertisements

Now playing on TV

Streams your: Web Content, Music, Videos and Photos to your Internet Connected TV!

# ZappoTV

Media Center: App design / UI / Concept

Pad / iiPhone app icon 1024x1024

iPad / iPhone app icon