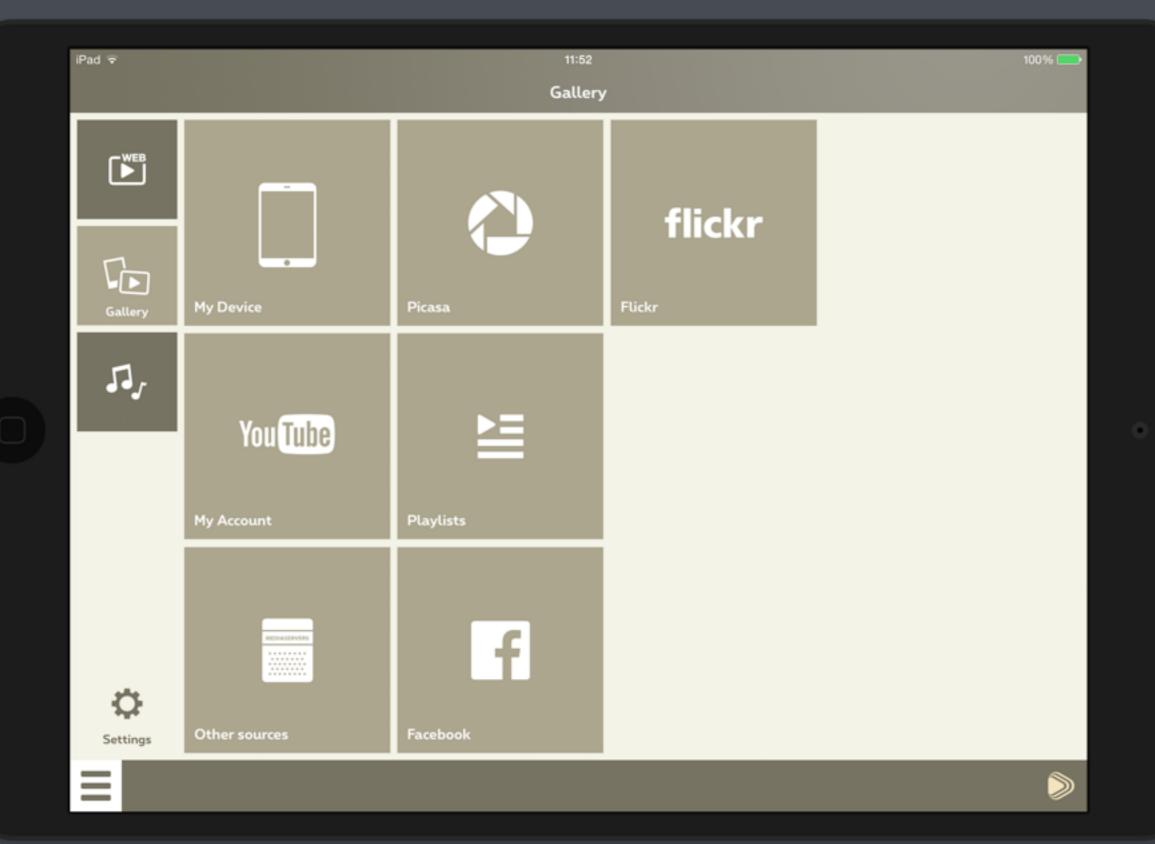

# ZappoTV

Demo movies / Logo & Brand design / Advertisements

Now playing on TV

Streams your: Web Content, Music, Videos and Photos to your Internet Connected TV!

# ZappoTV

Media Center: App design / UI / Concept

Pad / iiPhone app icon 1024x1024

iPad / iPhone app icon