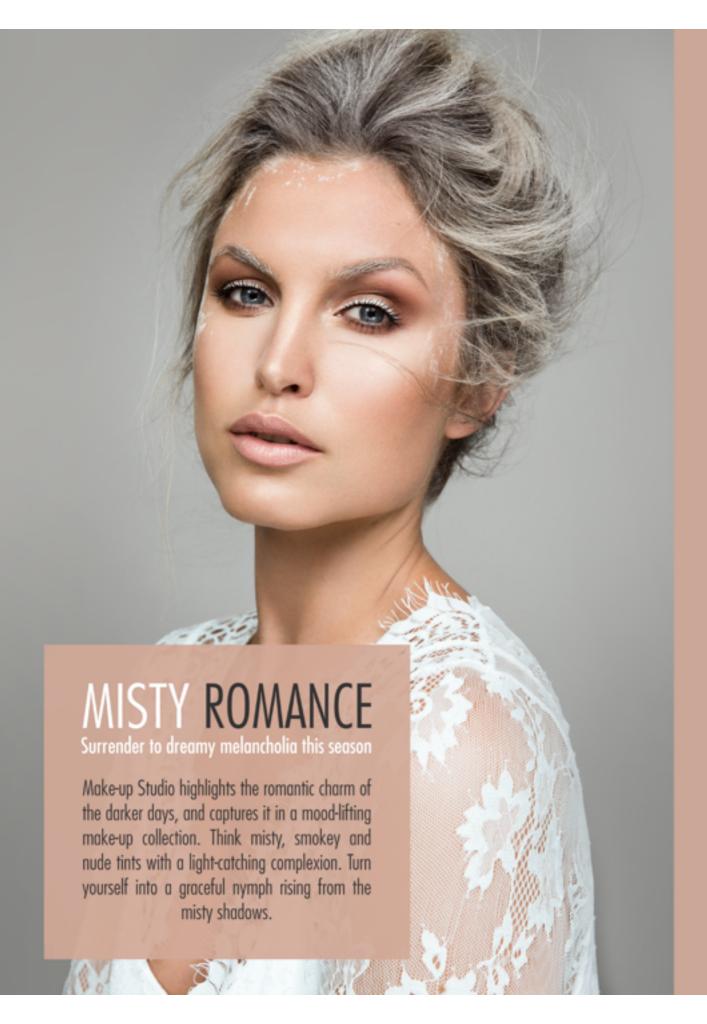

### DELICATE NUDE MATTE LIPSTICK

Elevate your romantic look with the Matte Lipstick Delicate Nude. Create a just kissed effect by applying the lipstick in the centre of your lip. Blend the colour with your finger for a natural fade.

### DELICATE NUDE MATTE LIPSTICK

Elevate your romantic look with the Matte Lipstick Delicate Nude. Create a just kissed effect by applying the lipstick in the centre of your lip. Blend the colour with your finaer for a natural fade.