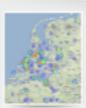

### Gezamenlijke ritten

In deze període hebben in het totaal 3500 mensen de Toogethr app gebruikt.