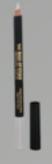

### WHITE CREAMY KOHL PENCIL

### WHITE CREAMY KOHL PENCIL

Line your top lashes with our Creamy Kohl Pencil White for an interesting visual effect. Light up your glance and create the illusion of bigger eyes.

Article number: PH1300CK /W