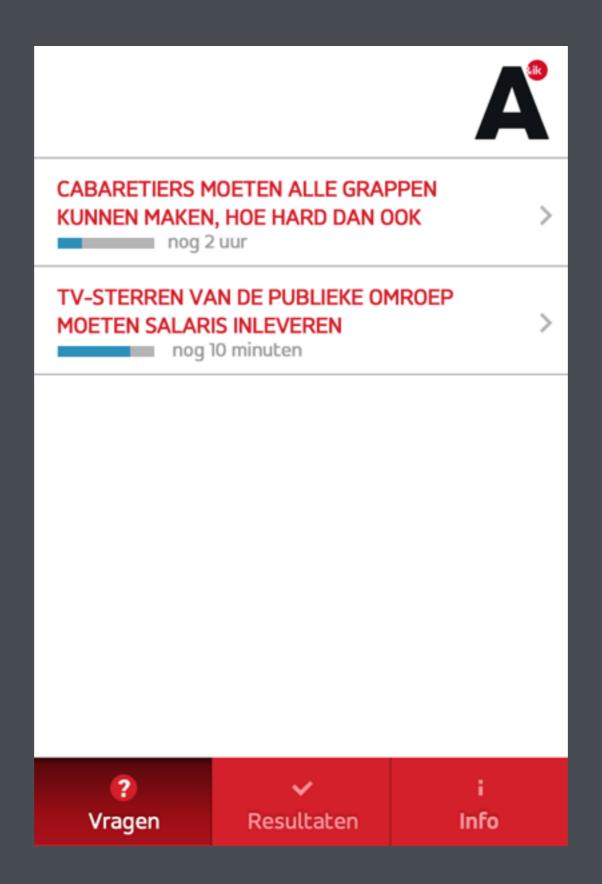

# ANWB concept

Concept for new more intuitive UI / Design / Icons

## Vraag 1/3

CABARETIERS MOETEN ALLE GRAPPEN KUNNEN MAKEN, HOE HARD DAN OOK

donderdag 30 mei 2013, 17:20

- Mee eens
- Niet mee eens